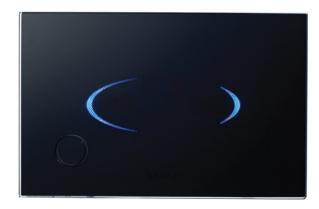

## **FLUSH PLATE 600**

SENSOR FLUSH BUTTONS / PNEUMATIC CONTROL

## Touch-free flush buttons with manual override for in-wall toilet system

- Electronic touch-free sensor buttons
- Manual override button in bottom left of flush plate
- Pneumatic push button system
- Easy to install and service

ORDER CODE 191805 Flush plate 600 Black glass [old code: STO-B600-B]

Black glass. MATERIALS

DIMENSIONS 238W x 154H x 11D mm.

INSTALLATION Refer to installation instructions for details of how the sensor button