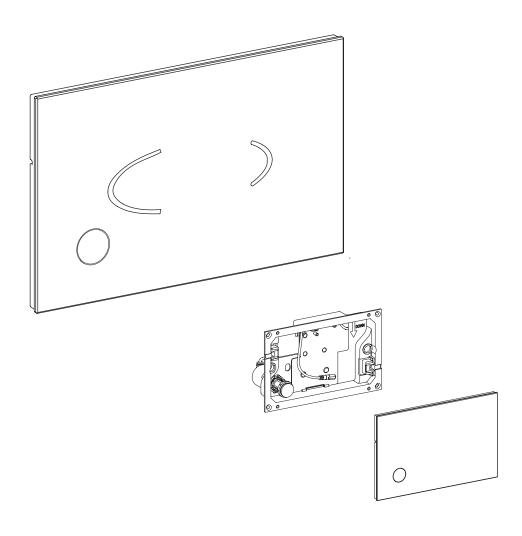

## Touch-free flush buttons with manual override for in-wall toilet system

- Electronic touch-free sensor buttons
- Manual override button in bottom left of flush plate
- Pneumatic push button system
- Easy to install and service

ORDER CODE 191805 Flush plate 600 Black glass [old code: STO-B600-B]

Black glass. MATERIALS

DIMENSIONS 238W x 154H x 11D mm.

INSTALLATION Refer to installation instructions for details of how the sensor button